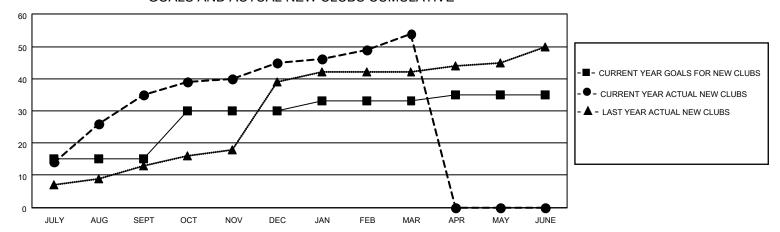

SHIP PROGRESS REPORT

LOCATION NEPAL District 325A2 Results as of: 3/31/2022

| Clubs RESULTS FOR 2021-2022 |    |    |   | Members RESULTS FOR 2021-2022 |     |      |     |
|-----------------------------|----|----|---|-------------------------------|-----|------|-----|
|                             |    |    |   |                               |     |      |     |
| JULY/AUG/SEPT               | 15 | 35 | 6 | JULY/AUG/SEPT                 | 237 | 1183 | 324 |
| OCT/NOV/DEC                 | 15 | 10 | 4 | OCT/NOV/DEC                   | 237 | 496  | 447 |
| JAN/FEB/MAR                 | 3  | 9  | 2 | JAN/FEB/MAR                   | 100 | 453  | 74  |
| APR/MAY/JUNE                | 2  | 0  | 0 | APR/MAY/JUNE                  | 50  | 0    | 0   |

## GOALS AND ACTUAL NEW CLUBS CUMULATIVE



## GOALS AND ACTUAL MEMBERS CUMULATIVE



| DROPPED CLUBS: 12 |     | 162 CLUBS OF 291 ADDED 1 OR<br>MORE NEW MEMBERS | GENDER DISTRIBUTION                   |                |  |
|-------------------|-----|-------------------------------------------------|---------------------------------------|----------------|--|
|                   |     | WORE NEW WEINBERS                               | MALE                                  | 5,027 (68.64%) |  |
|                   |     |                                                 | FEMALE                                | 2,297 (31.36%) |  |
| DROPPED MEMBERS   |     |                                                 | NON BINARY                            | 0 (0.00%)      |  |
|                   |     |