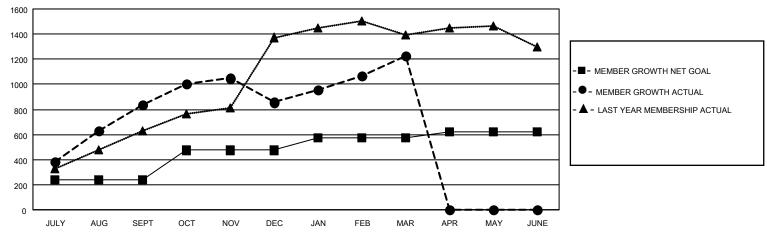

## GOALS AND ACTUAL MEMBERS CUMULATIVE

| DROPPED CLUBS: 12 |     | 162 CLUBS OF 291 ADDED 1 OR<br>MORE NEW MEMBERS | GENDER DISTRIBUTION                   |                |  |
|-------------------|-----|-------------------------------------------------|---------------------------------------|----------------|--|
|                   |     | WORE NEW WEINBERS                               | MALE                                  | 5,027 (68.64%) |  |
|                   |     |                                                 | FEMALE                                | 2,297 (31.36%) |  |
| DROPPED MEMBERS   |     |                                                 | NON BINARY                            | 0 (0.00%)      |  |
|                   |     |                                                 | PREFER NOT TO ANSWER                  | 0 (0.00%)      |  |
| DECEASED          | 6   |                                                 |                                       | ,              |  |
| CLUB CANCELLED    | 207 | CLICK HERE FOR CUMULATIVE                       | TOTAL FAMILY UNIT MEMBERS             | 5,308          |  |
| OTHER             | 632 | MEMBERSHIP DATA                                 |                                       |                |  |
| TOTAL             | 845 |                                                 | FAMILY MEMBERS PAYING HALF DUES 3,540 |                |  |
|                   |     |                                                 |                                       |                |  |